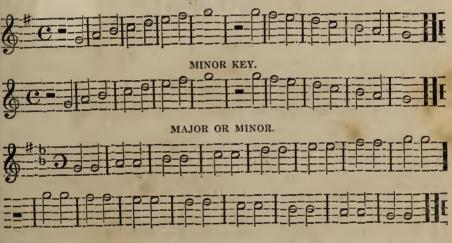

#### SHOEL. L. M.

GUILDFORD. S. M.

Dr. Arnold.

Lord, we bless thee for thy grace
And truth which never fail;
Hast'ning to behold Thy face
Without a dimming veil;

We shall see our heavinly King, All Thy glorious love proclaim, Help the angel choir, to sing Our dear triumphant Lamb,